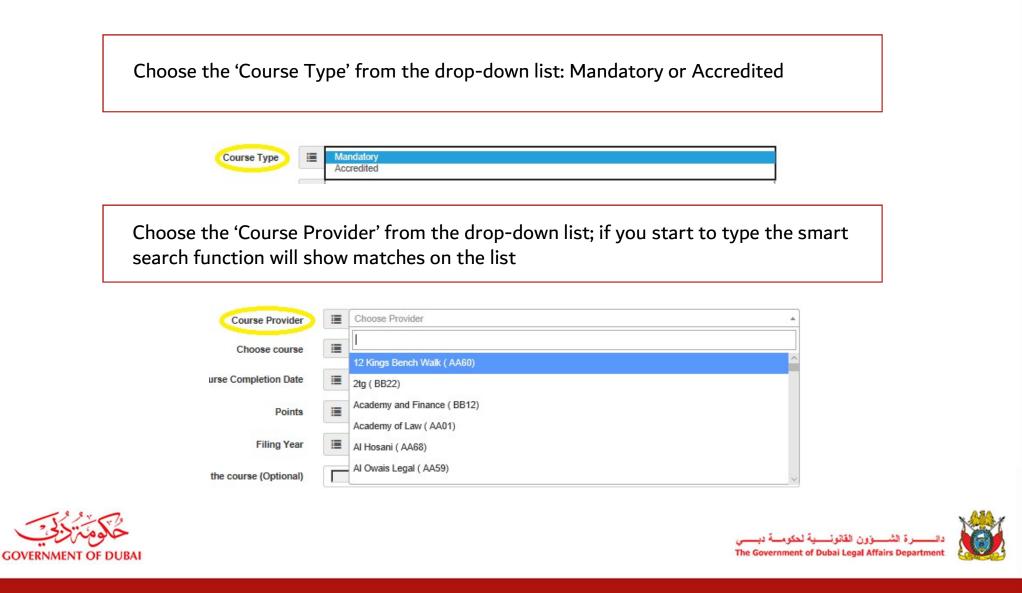

| Course Type                             | Mandatory              | ~                                     |
|-----------------------------------------|------------------------|---------------------------------------|
| Course Provider                         | Choose Provider        | i i i i i i i i i i i i i i i i i i i |
| Course                                  | Choose Course          |                                       |
| Course Completion Date                  | Course Completion Date |                                       |
| Points                                  | 0                      | ~                                     |
| Filing Year                             | 2018                   | 2                                     |
| Files as proof of the course (Optional) |                        | Browse                                |

دانــــرة الشـــزون القانونـــية لحكومــة دبـــي The Government of Dubai Legal Affairs Department

Choose the 'Course' from the drop-down list; if you start to type the smart search function will show matches on the list. Make sure you choose the course with the correct accreditation code.