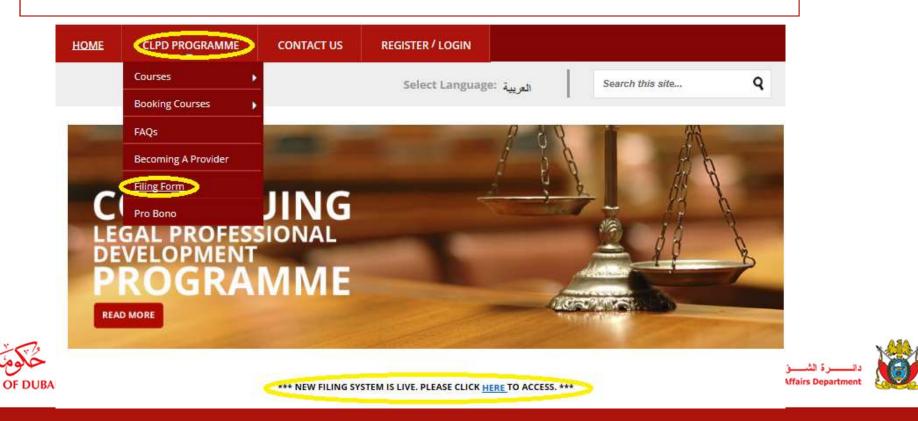

## **Online Filing**

How-To Guide

You can now access an 'Online Filing Application' on the CLPD Portal

- <u>http://training.legal.dubai.gov.ae/?lang=en</u>

GOVERNMENT

You can access it by clicking on the link on the home page or by choosing 'Filing Form' from the 'CLPD Programme' drop-down menu.